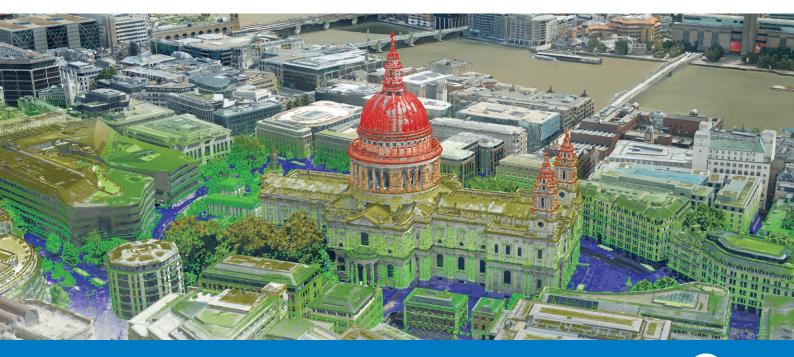

We capture vertical and oblique photography as well as LiDAR and thermal, and are experts in the creation of seamless true ortho photos, digital terrain models, digital surface models and 3D models.

## **Key Features**

- Captured using cutting edge sensor technology
- 3D interactive mesh models
- LiDAR, vertical and oblique photography available separately or as fully rendered mesh models
- Compatible with GIS, CAD and web mapping software
- Available as part of our flexible subscription service for quick and cost effective access
- An enabler of the Smart City vision