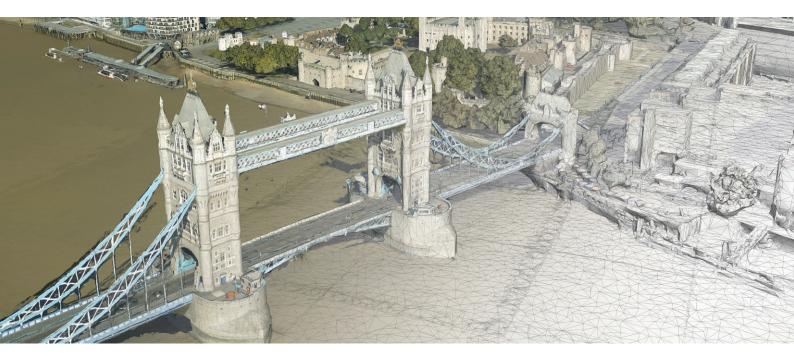

We capture vertical and oblique photography as well as LiDAR and thermal, and are experts in the creation of seamless true ortho photos, digital terrain models, digital surface models and 3D models.

## **Key Features**

- Captured using cutting edge sensor technology
- 3D interactive mesh models
- LiDAR, vertical and oblique photography available separately or as fully rendered mesh models
- Compatible with GIS, CAD and web mapping software
- Available as part of our flexible subscription service for quick and cost effective access
- An enabler of the Smart City vision