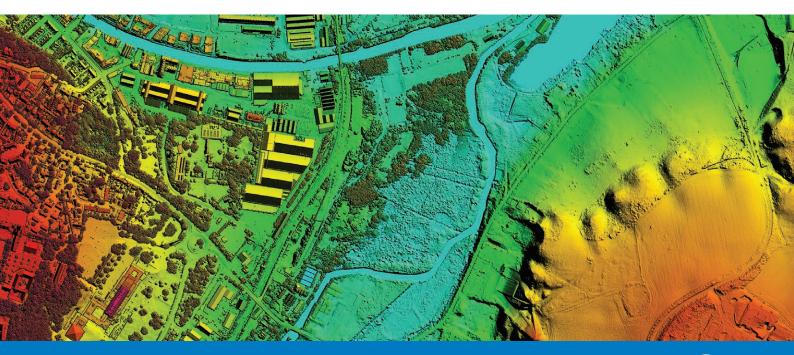

## Product: Digital Surface Models

#### **Key Features**

- 2 year rolling flying programme ensures data is current
- Provides detailed measurements of the height of the earth's first surface
- Includes features such as buildings and vegetation
- Immediate accessibility
- Available as part of our flexible subscription service for quick and cost effective access

### **Applications & Industries**

- Visualisations
- Line of sight analysis
- Utilities
- Agriculture
- Urban forestry planning
- Vegetation mapping

| Specification       |                                                         |
|---------------------|---------------------------------------------------------|
| Resolution          | 25cm                                                    |
| Coverage            | England, Wales and Scotland                             |
| Accuracy XY         | ± 1m rmse                                               |
| Accuracy Z          | ± 1m rmse                                               |
| Formats             | Include: ASCII Grid, ASCII XYZ, DXF Point, DWG, GeoTiff |
| Standard Projection | British National Grid                                   |
| Tile Size           | 1km x 1km (4,000 x 4,000 pixels)                        |
| Metadata            | Gemini 2.3                                              |