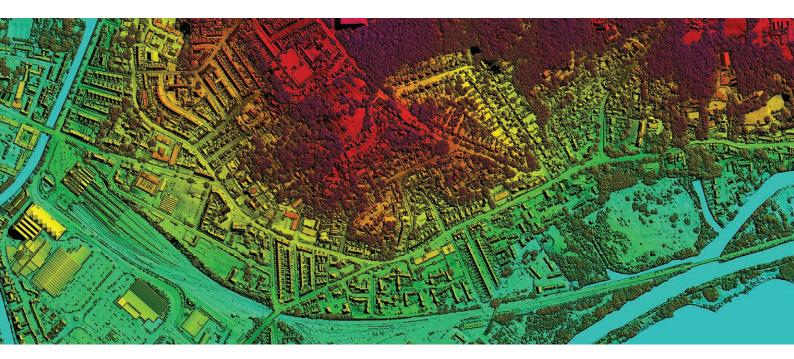

## Product: Digital Surface Models

#### **Key Features**

- 2 year rolling flying programme ensures data is current
- Provides detailed measurements of the height of the earth's first surface
- Includes features such as buildings and vegetation
- Immediate accessibility
- Available as part of our flexible subscription service for quick and cost effective access

### **Applications & Industries**

- Visualisations
- Line of sight analysis
- Utilities
- Agriculture
- Urban forestry planning
- Vegetation mapping

| Specification       |                                                         |
|---------------------|---------------------------------------------------------|
| Resolution          | 25cm                                                    |
| Coverage            | England, Wales and Scotland                             |
| Accuracy XY         | ± 1m rmse                                               |
| Accuracy Z          | ± 1m rmse                                               |
| Formats             | Include: ASCII Grid, ASCII XYZ, DXF Point, DWG, GeoTiff |
| Standard Projection | British National Grid                                   |
| Tile Size           | 1km x 1km (4,000 x 4,000 pixels)                        |
| Metadata            | Gemini 2.3                                              |