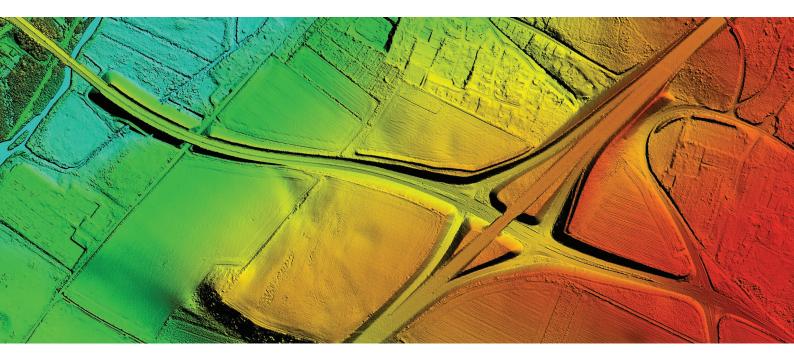

#### **Key Features**

- 2 year rolling flying programme ensures data is current
- Provides detailed measurements of the height of the ground
- Measurements exclude surface features such as buildings and vegetation
- National coverage across Great Britain
- Available as part of our flexible subscription service for quick and cost effective access

### **Applications & Industries**

- Engineering earth works
- Flood mapping and modelling
- Insurance and risk assessment
- Landscape visualisation
- Volumetrics

| Specification       |                                                         |
|---------------------|---------------------------------------------------------|
| Resolution          | 5m                                                      |
| Coverage            | England, Wales and Scotland                             |
| Accuracy XY         | ± 1m rmse                                               |
| Accuracy Z          | ± 1m rmse                                               |
| Formats             | Include: ASCII Grid, ASCII XYZ, DXF Point, DWG, GeoTiff |
| Standard Projection | British National Grid                                   |
| Tile Size           | 1km x 1km (200 x 200 pixels)                            |
| Metadata            | Gemini 2.3                                              |