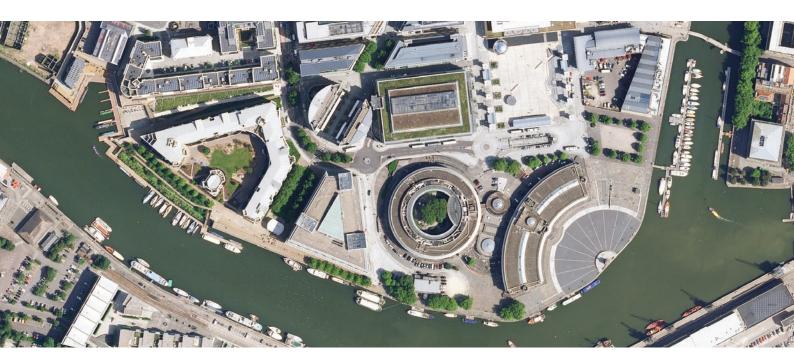

## **Key Features**

- 2 year rolling flying programme ensures data is
- Programme covers whole of Great Britain (GB)
- Aerial photography captured at 12.5cm as a minimum
- We use the latest airborne camera technology for quality, accuracy and consistency
- We use true ortho processing so you have clear images with no distortion (eg building lean)
- All of GB available now via fast download with flex licensing terms

| Specification       |                                   |                                   |
|---------------------|-----------------------------------|-----------------------------------|
| Resolution          | 12.5cm Imagery                    | 25cm Imagery                      |
| Coverage            | England, Wales and Scotland       | England, Wales and Scotland       |
| Accuracy XY         | ± 30cm rmse                       | ± 60cm rmse                       |
| Formats             | Include: JPG, TIFF, ECW, SID, KMZ | Include: JPG, TIFF, ECW, SID, KMZ |
| Bands               | RGB / RGBI                        | RGB / RGBI                        |
| Standard Projection | British National Grid             | British National Grid             |
| Tile Size           | 1km x 1km (8,000 x 8,000 pixels)  | 1km x 1km (4,000 x 4,000 pixels)  |
| Metadata            | Gemini 2.3                        | Gemini 2.3                        |