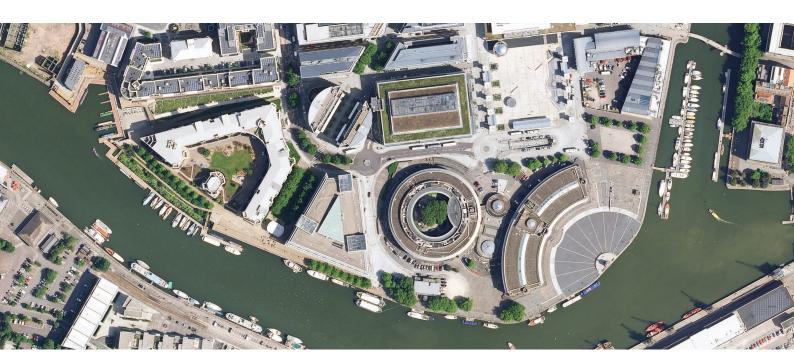

## **Key Features**

- 2 year rolling flying programme ensures data is
- Programme covers whole of Great Britain (GB)
- Aerial photography captured at 12.5cm as a minimum
- We use the latest airborne camera technology for quality, accuracy and consistency
- We use true ortho processing so you have clear images with no distortion (eg building lean)
- All of GB available now via fast download with flex licensing terms

| Specification       |                                   |                                   |
|---------------------|-----------------------------------|-----------------------------------|
| Resolution          | 12.5cm Imagery                    | 25cm Imagery                      |
| Coverage            | England, Wales and Scotland       | England, Wales and Scotland       |
| Accuracy XY         | ± 30cm rmse                       | ± 60cm rmse                       |
| Formats             | Include: JPG, TIFF, ECW, SID, KMZ | Include: JPG, TIFF, ECW, SID, KMZ |
| Bands               | RGB / RGBI                        | RGB / RGBI                        |
| Standard Projection | British National Grid             | British National Grid             |
| Tile Size           | 1km x 1km (8,000 x 8,000 pixels)  | 1km x 1km (4,000 x 4,000 pixels)  |
| Metadata            | Gemini 2.3                        | Gemini 2.3                        |