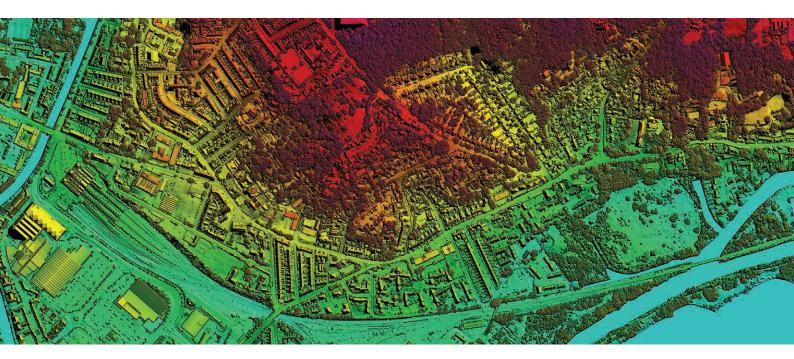

## Product: Digital Surface Models

#### **Key Features**

- 2 year rolling flying programme ensures data is current
- Provides detailed measurements of the height of the earth's first surface
- Includes features such as buildings and vegetation
- Immediate accessibility
- Available as part of our flexible subscription service for quick and cost effective access

### **Applications & Industries**

- Visualisations
- Line of sight analysis
- Utilities
- Agriculture
- Urban forestry planning
- Vegetation mapping

| Specification       |                                                         |
|---------------------|---------------------------------------------------------|
| Resolution          | 25cm                                                    |
| Coverage            | England, Wales and Scotland                             |
| Accuracy XY         | ± 1m rmse                                               |
| Accuracy Z          | ± 1m rmse                                               |
| Formats             | Include: ASCII Grid, ASCII XYZ, DXF Point, DWG, GeoTiff |
| Standard Projection | British National Grid                                   |
| Tile Size           | 1km x 1km (4,000 x 4,000 pixels)                        |
| Metadata            | Gemini 2.3                                              |