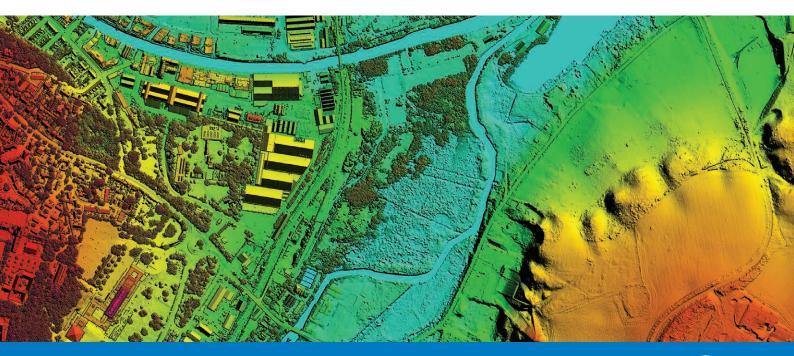

## Product: Digital Surface Models

#### **Key Features**

- 2 year rolling flying programme ensures data is current
- Provides detailed measurements of the height of the earth's first surface
- Includes features such as buildings and vegetation
- Immediate accessibility
- Available as part of our flexible subscription service for quick and cost effective access

### **Applications & Industries**

- Visualisations
- Line of sight analysis
- Utilities
- Agriculture
- Urban forestry planning
- Vegetation mapping

| Specification       |                                                         |
|---------------------|---------------------------------------------------------|
| Resolution          | 25cm                                                    |
| Coverage            | England, Wales and Scotland                             |
| Accuracy XY         | ± 1m rmse                                               |
| Accuracy Z          | ± 1m rmse                                               |
| Formats             | Include: ASCII Grid, ASCII XYZ, DXF Point, DWG, GeoTiff |
| Standard Projection | British National Grid                                   |
| Tile Size           | 1km x 1km (4,000 x 4,000 pixels)                        |
| Metadata            | Gemini 2.3                                              |