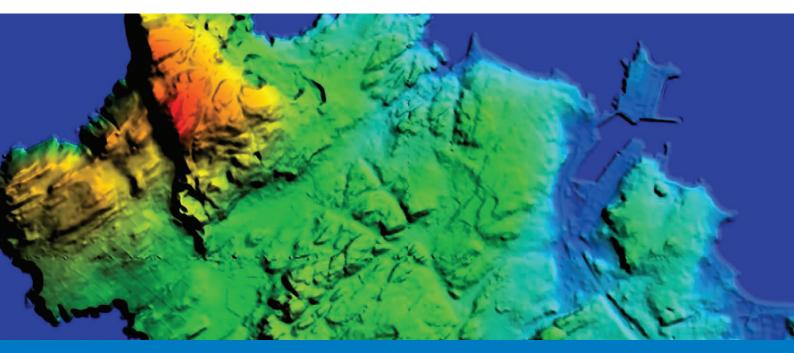

## **Key Features**

- 2 year rolling flying programme ensures data is
- Provides detailed measurements of the height of the ground
- Measurements exclude surface features such as buildings and vegetation
- National coverage across Great Britain
- Available as part of our flexible subscription service for quick and cost effective access

## **Applications & Industries**

- Engineering earth works
- Flood mapping and modelling
- Insurance and risk assessment
- Landscape visualisation
- Volumetrics

| Specification       |                                                         |
|---------------------|---------------------------------------------------------|
| Resolution          | 5m                                                      |
| Coverage            | England, Wales and Scotland                             |
| Accuracy XY         | ± 1m rmse                                               |
| Accuracy Z          | ± 1m rmse                                               |
| Formats             | Include: ASCII Grid, ASCII XYZ, DXF Point, DWG, GeoTiff |
| Standard Projection | British National Grid                                   |
| Tile Size           | 1km x 1km (200 x 200 pixels)                            |
| Metadata            | Gemini 2.3                                              |