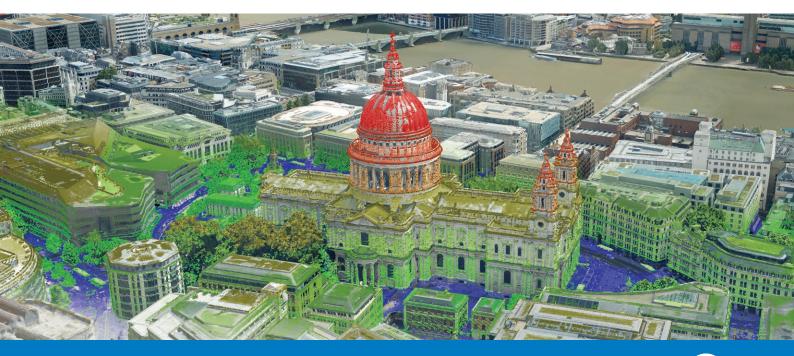

We capture vertical and oblique photography as well as LiDAR and thermal, and are experts in the creation of seamless true ortho photos, digital terrain models, digital surface models and 3D models.

## **Key Features**

- Captured using cutting edge sensor technology
- 3D interactive mesh models
- LiDAR, vertical and oblique photography available separately or as fully rendered mesh models
- Compatible with GIS, CAD and web mapping software
- Available as part of our flexible subscription service for quick and cost effective access
- An enabler of the Smart City vision